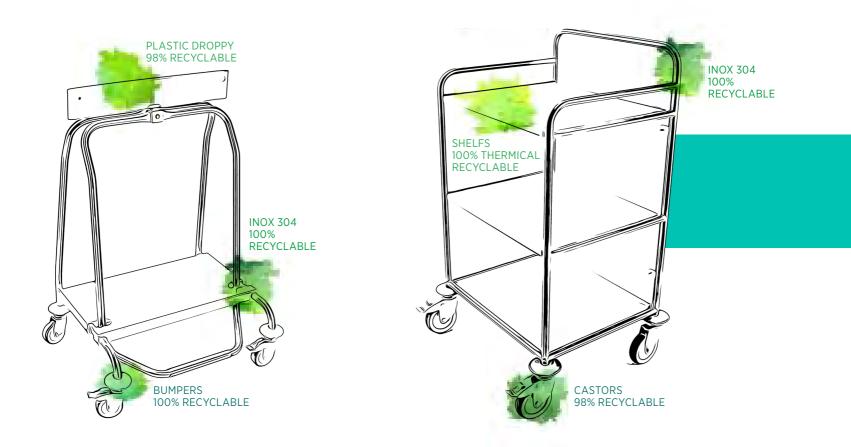

The high quality stainless steel not only contributes to an anti-bacterial ability, but also to the durability.

All parts - the stainles steel and also the plastics - of the trolleys are highly recyclable at the end of their useful life.

## SHOULD A TROLLEY EVER COME TO THE END OF ITS LIFE CYCLE, IT CAN BE RECYCLED FOR MORE THAN 99%.